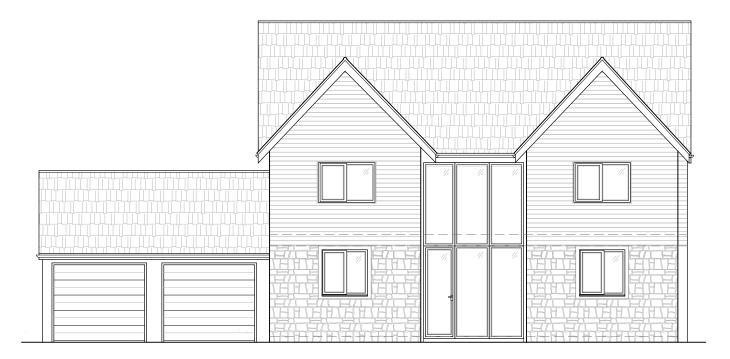

Drawing: Plot 2: Proposed Elevations

Project: 6 Frome Road, Rode, BA11 6PW

 Scale: 1:100 @A3
 Job No : WE\$17/TBC

 Drawing No. : 004
 Revision : 

 Drawn By: RH
 Date : 27/06/2017

Western House 2 Rush Hill, Bath BA2 2QH