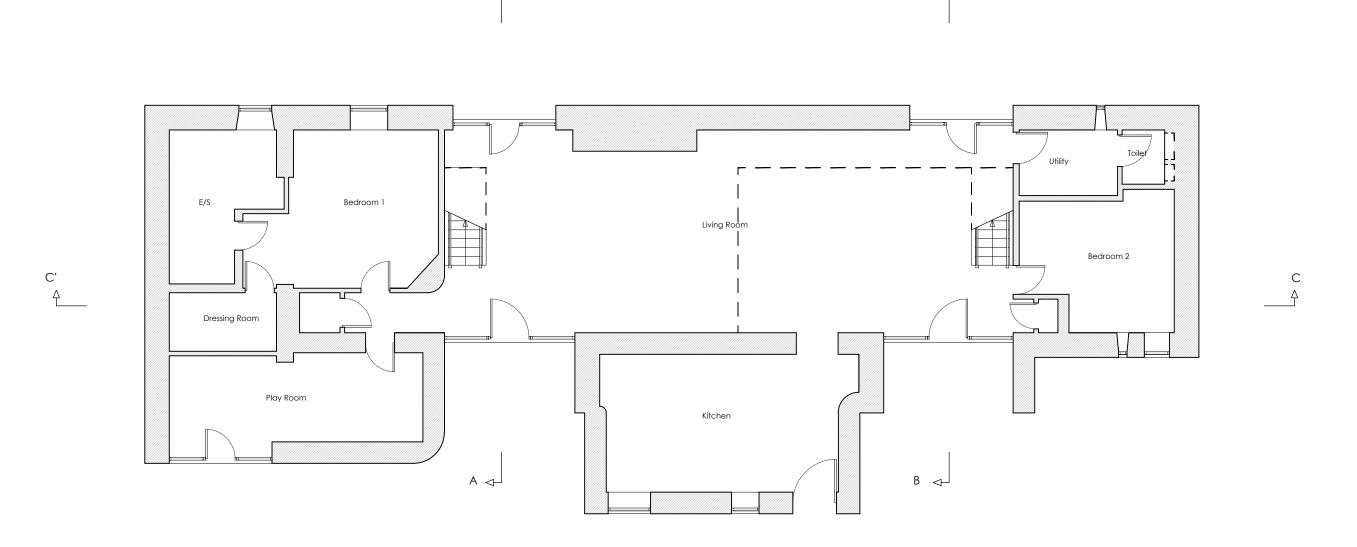

Drawing: **Proposed** Ground Floor Plan

Project: The Tithe Barn Westfield Farm, Nettleton SN14 7PA

Scale: 1:100 @ A3

enquiries@westernbuildingconsultants.co.uk

Drawn By: PG Date: 31/10/2016

Western House 2 Rush Hill, Bath BA2 2QH

01225 789 307

enquiries@westernbuildingconsultants.co.uk

Drawing Number : 006

Ground Floor Plan

ALL DIMENSIONS TO BE CHECKED ON SITE